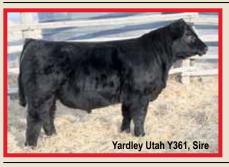

Spencer, SD

\$4,500

50 KGH Miss Utah B420

> Yardley Utah Y361 x KGH Miss Beyond 0104X Bred to JF Epic 1206Y

**Breeder: Healy Simmental** Buyer: Adam Reppe, Conde, SD

\$4,500

Sale Averages:

62 Simmental Bred Heifers averaged \$3,775 6 Red Angus Bred Heifers averaged \$3,050 21 Angus Bred Heifers averaged \$2,464 89 Total Bred Heifers averaged \$3,417