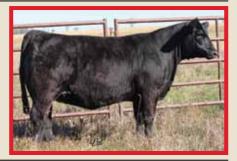

### **ES B77**

W/C United 956Y x ES Y8
Bred to Welshs Dew It Right 067T
Breeder: Eichacker Simmental
Buyer: Hart Simmental, Frederick, SD

\$8,500