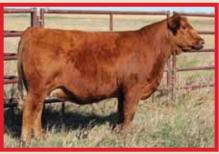

### **ES B46**

CDI Authority 77X x ES Y60
Bred to Hook's Broadway 11B
Breeder: Eichacker Simmental
Buyer: Gary Woodring, Bullard, TX

\$8,250