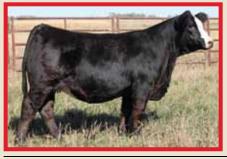

#### **ES B16**

SS Ebonys Grandmaster x ES Z9
Bred to Welshs Dew It Right 067T
Breeder: Eichacker Simmental
Buyer: Rousey Simmentals, North Platte, NE

\$9,000