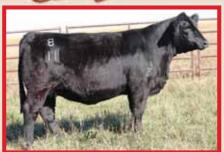

### **ES B92**

Remington Lock N Load 54U x EST51
Bred to Welshs Dew it Right 067T
Breeder: Eichacker Simmental
Buyer: Rousey Simmentals, North Platte, NE

\$8,500